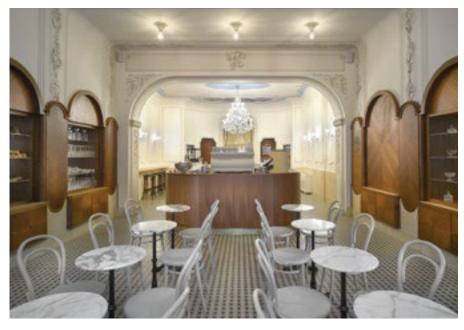

Upholstery can be viewed at www.ton.eu

Since 1859, when chair No. 14 was first introduced, more than 80 million units have been sold all over the world. Thanks to its low weight, attractive price and legendary strength, this chair quickly found its place in the cafes of Vienna, earning the nickname the "café chair".