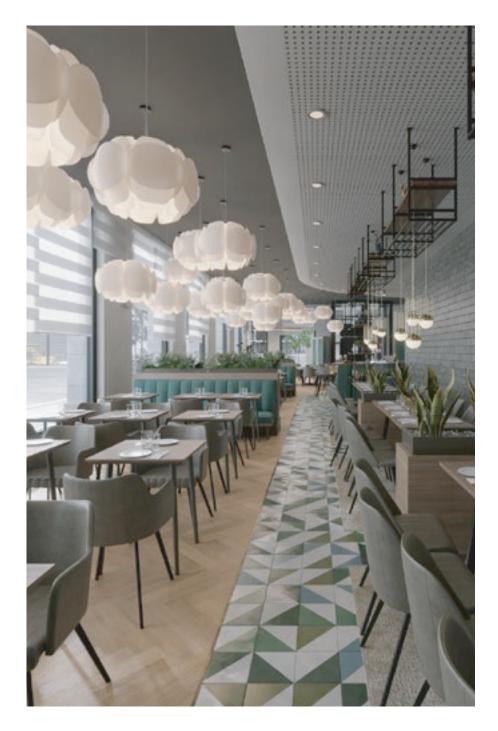

# ANDORRA

Add style and comfort to your hospitality spaces with the Andorra Range. Whether you are outfitting a restaurant, hotel, or café, this range will provide your guests with a comfortable dining experience. With its durable construction, it is built to withstand the daily wear and tear of the commercial environment.