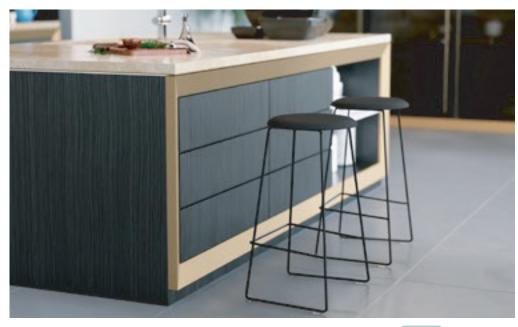

# HUGO

The Hugo stool is a versatile piece of furniture that is perfect for cafes, restaurants, hotels, and bars. This high-quality construction makes it ideal for use in commercial settings, where durability and stability are critical. The compact design of the stool makes it easy to move and store, making it ideal for spaces that need to be rearranged frequently.