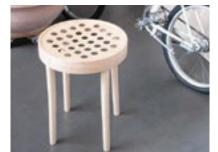

# RIOJA

Versatility is a key characteristic of the Rioja Counter Stool, allowing it to seamlessly blend into various settings and interior styles. Whether it's used in a home bar, kitchen island, or commercial establishment, this counter stool effortlessly complements different design aesthetics, ranging from contemporary to traditional.

Pigment Finish European Oak Beechwood Upholstery can be viewed at www.ton.eu