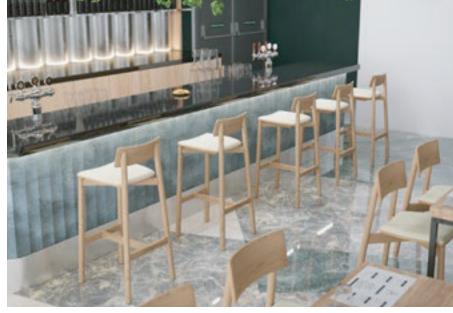

# HUGO

The Hugo stool is a versatile piece of furniture that is perfect for cafes, restaurants, hotels, and bars. This high-quality construction makes it ideal for use in commercial settings, where durability and stability are critical. The compact design of the stool makes it easy to move and store, making it ideal for spaces that need to be rearranged frequently.