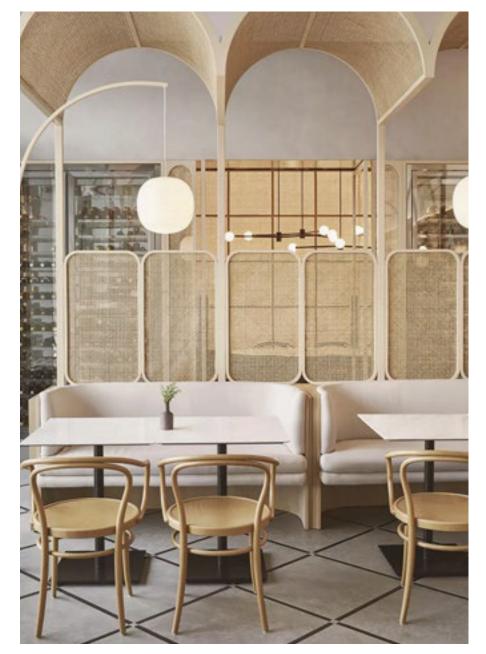

Upholstery can be viewed at www.ton.eu

Since 1859, when chair No. 14 was first introduced, more than 80 million units have been sold all over the world. Thanks to its low weight, attractive price and legendary strength, this chair quickly found its place in the cafes of Vienna, earning the nickname the "café chair".

#### 18

The iconic bentwood 18 chair was first introduced in 1876 by Michael Thonet. The lightweight Ton 18 chair is handcrafted using revolutionary steam bending techniques by TON in the original Thonet factory.