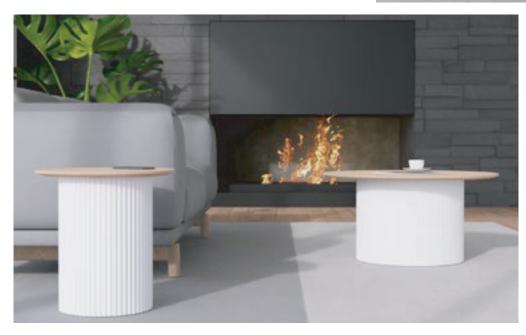

# NEXUS

The Nexus coffee table and side table boasts a beautiful solid marble top, making it a unique and stunning addition to any space. The legs of the Nexus Range are made from solid steel, ensuring both stability and durability. Whether you're furnishing a hotel, bar, or any other commercial space, the Nexus Marble range is the perfect choice for those who value quality and style.

Marble Options