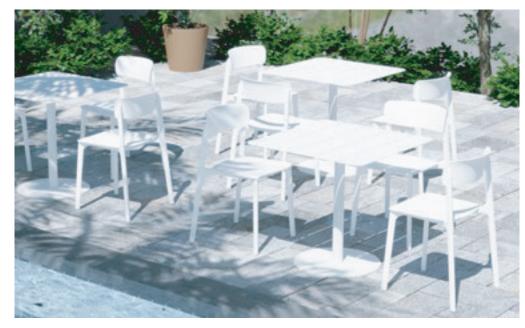

# PEBBLE

The Pebble Range is the ideal choice for commercial project managers, interior designers, and furniture outfitters looking for a stylish and versatile seating solution. The sled and 4-post frames are stackable up to 4-high, making it easy to store and transport multiple chairs when needed. The Pebble Range features a wide range of colours and finishes that will complement any decor.