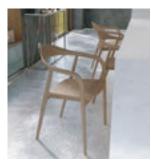

# ARKI

The Arki Armchair redefines comfort with its sleek design and thoughtful ergonomics. This armchair features a smooth, contoured backrest that flows seamlessly into the arms, providing support and a touch of elegance. The option of an added pad on the seat ensures a cozy sitting experience, marrying form with function in a beautifully designed piece.