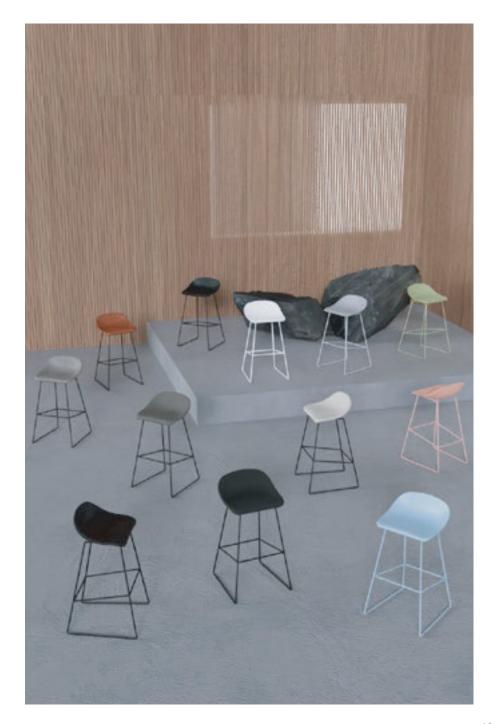

# HUGO

The Hugo stool is a versatile piece of furniture that is perfect for cafes, restaurants, hotels, and bars. This high-quality construction makes it ideal for use in commercial settings, where durability and stability are critical. The compact design of the stool makes it easy to move and store, making it ideal for spaces that need to be rearranged frequently.

# ATLAS

Enhance your commercial space with the sophisticated Atlas Bar Stool. Featuring solid wood or upholstered seat and a durable black frame, this stool is perfect for creating a professional and modern look. The solid round seat, provides comfort and style, making these bar stools a top choice for offices, restaurants, and lounges.