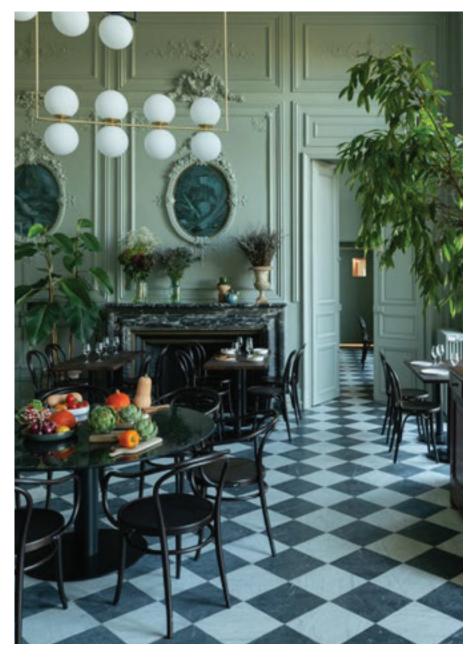

ry design and exceptional craftsmanship, making it a perfect choice to elevate the style and comfort of your commercial or hospitality space.







Beech Standard Finish

Beechwood



















TON's 822 range is a chic and contemporary addition to any dining room. Designed by the renowned Swedish studio Claesson Koivisto Rune in collaboration with the Czech Republic, this chair harmoniously blends contemporary and classic elements.





Upholstery can be viewed at www.ton.eu





Since 1859, when chair No. 14 was first introduced, more than 80 million units have been sold all over the world. Thanks to its low weight, attractive price and legendary strength, this chair quickly found its place in the cafes of Vienna, earning the nickname the "café chair".







Beechwood













Beech Standard Finish

Beechwood







#### 18

The iconic bentwood 18 chair was first introduced in 1876 by Michael Thonet. The lightweight Ton 18 chair is handcrafted using revolutionary steam bending techniques by TON in the original Thonet factory.













# 30+33

The 30 armchair is one of the world's most popular classics, and was designed in 1859. The 30 armchair is timeless with versatile use; It fits equally well to the dining table, desk and as a seat in the hall.





Beechwood











Oak Standard Finish

Beech Standard Finish







# RIOJA

Versatility is a key characteristic of the Rioja Counter Stool, allowing it to seamlessly blend into various settings and interior styles. Whether it's used in a home bar, kitchen island, or commercial establishment, this counte