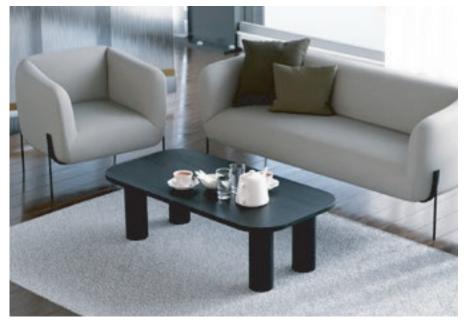

# NEXUS

The Nexus coffee table and side table boasts a beautiful solid marble top, making it a unique and stunning addition to any space. The legs of the Nexus Range are made from solid steel, ensuring both stability and durability. Whether you're furnishing a hotel, bar, or any other commercial space, the Nexus Marble range is the perfect choice for those who value quality and style.