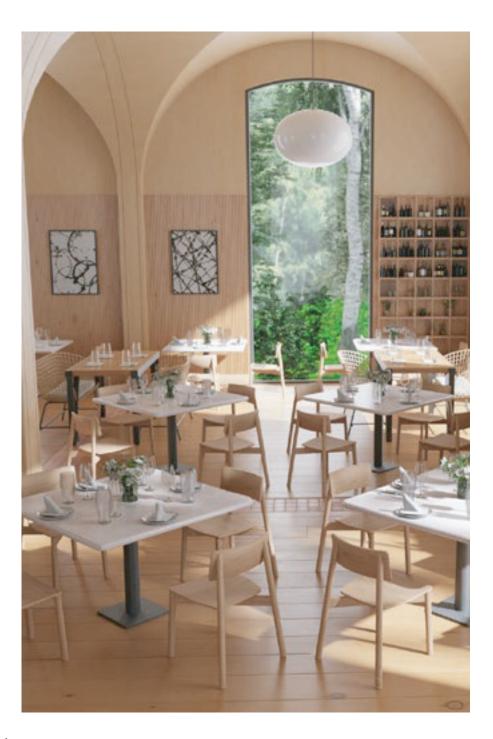

#### ΜΙΑ

The Mia Wooden Dining range is a celebration of sleek design and natural materials. The versatility of the Mia Wooden range in Natural Ash lies in its ability to blend seamlessly into any dining room decor. Its silhouette is a study in fluidity and grace, with a gently curved backrest and a seat that cradles the sitter.