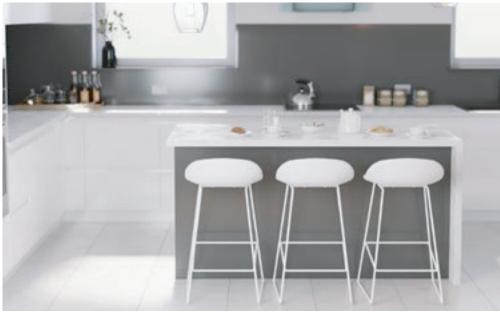

# HUGO

The Hugo stool is a versatile piece of furniture that is perfect for cafes, restaurants, hotels, and bars. This high-quality construction makes it ideal for use in commercial settings, where durability and stability are critical. The compact design of the stool makes it easy to move and store, making it ideal for spaces that need to be rearranged frequently.