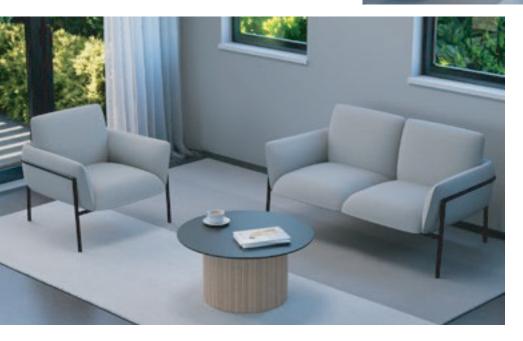

# ARKI

The Arki Armchair redefines comfort with its sleek design and thoughtful ergonomics. This armchair features a smooth, contoured backrest that flows seamlessly into the arms, providing support and a touch of elegance. The option of an added pad on the seat ensures a cozy sitting experience, marrying form with function in a beautifully designed piece.