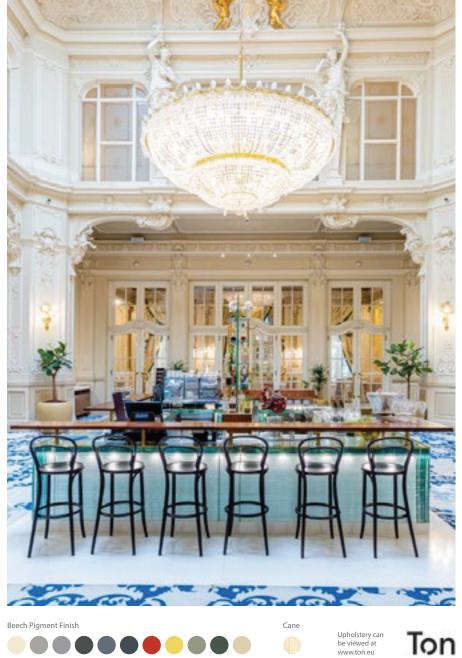

Upholstery can be viewed at www.ton.eu

Since 1859, when chair No. 14 was first introduced, more than 80 million units have been sold all over the world. Thanks to its low weight, attractive price and legendary strength, this chair quickly found its place in the cafes of Vienna, earning the nickname the "café chair".

Pigment Finish European Oak Beechwood Upholstery can be viewed at www.ton.eu