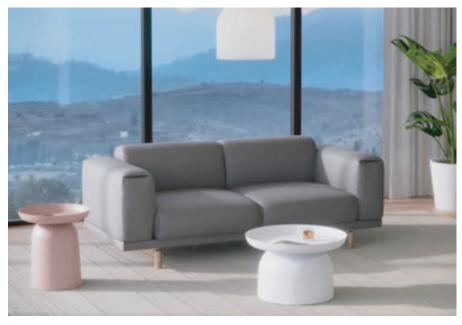

# NEXUS

The Nexus coffee table and side table boasts a beautiful solid marble top, making it a unique and stunning addition to any space. The legs of the Nexus Range are made from solid steel, ensuring both stability and durability. Whether you're furnishing a hotel, bar, or any other commercial space, the Nexus Marble range is the perfect choice for those who value quality and style.