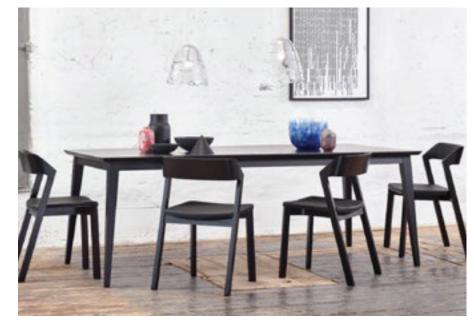

# MERANO

Elevate your dining experience with the Merano Range by TON. Featuring a solid wood base and pressed plywood seat and backrest, this chair blends sturdy construction with harmonious design. Its durable construction, and natural oak finish combine comfort and elegance.