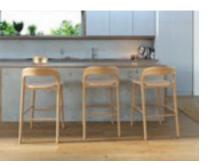

# HUGO

The Hugo stool is a versatile piece of furniture that is perfect for cafes, restaurants, hotels, and bars. This high-quality construction makes it ideal for use in commercial settings, where durability and stability are critical. The compact design of the stool makes it easy to move and store, making it ideal for spaces that need to be rearranged frequently.