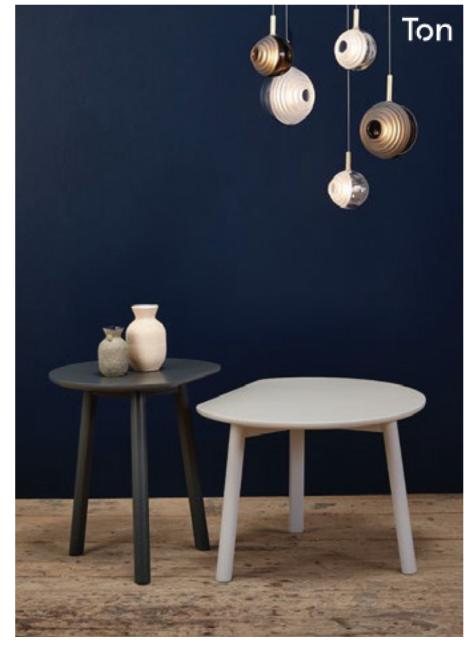

#### ΥΥΥ

Three heights, three diameters and three good reasons to play with design. When viewed from below, the leg base forms the letter Y, giving the collection its name. The dynamic edge on one side of the tabletop allows the coffee tables to sit neatly along a wall or next to another piece of furniture.