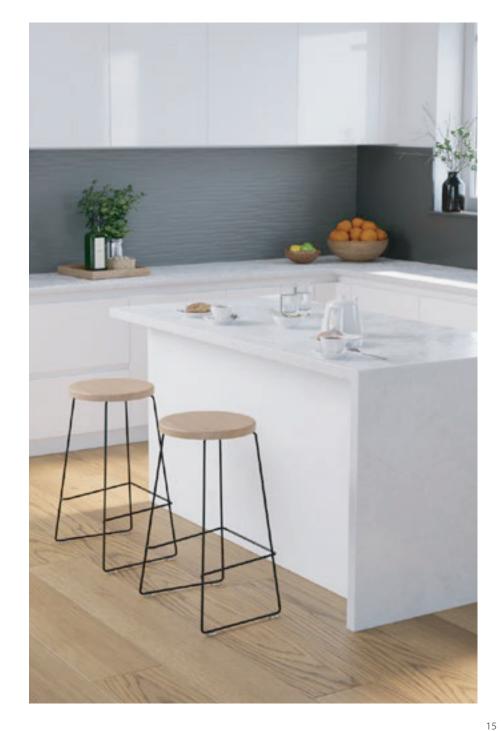

# ATLAS

Enhance your commercial space with the sophisticated Atlas Bar Stool. Featuring solid wood or upholstered seat and a durable black frame, this stool is perfect for creating a professional and modern look. The solid round seat, provides comfort and style, making these bar stools a top choice for offices, restaurants, and lounges.