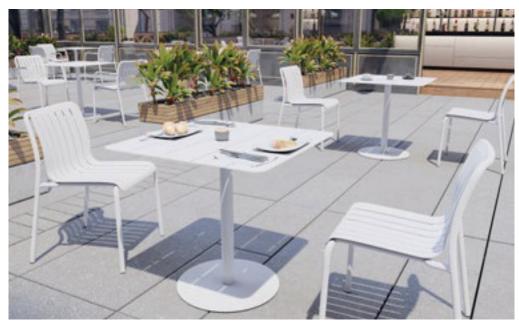

# CETARA

The Cetara table range is crafted from high-quality aluminum and finished in a 4 modern colours that are sure to complement a wide range of decor styles. Assembly is quick and easy, requiring only basic assembly. It's a perfect choice for commercial spaces looking to create an inviting environment for their customers.