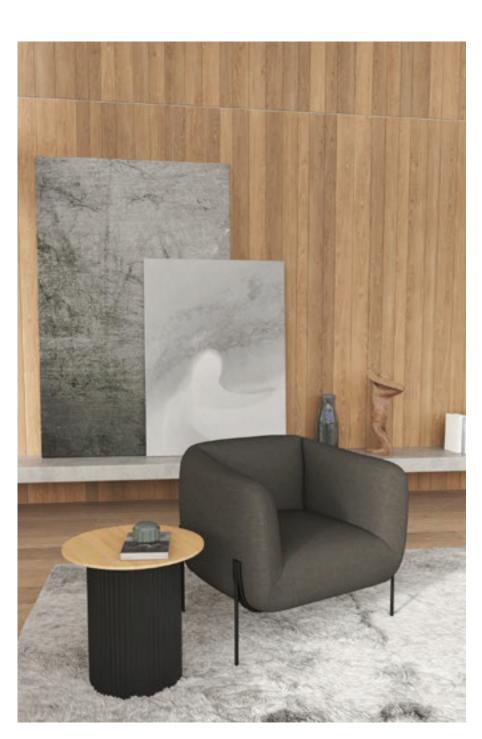

# ARKI

The Arki Armchair redefines comfort with its sleek design and thoughtful ergonomics. This armchair features a smooth, contoured backrest that flows seamlessly into the arms, providing support and a touch of elegance. The option of an added pad on the seat ensures a cozy sitting experience, marrying form with function in a beautifully designed piece.