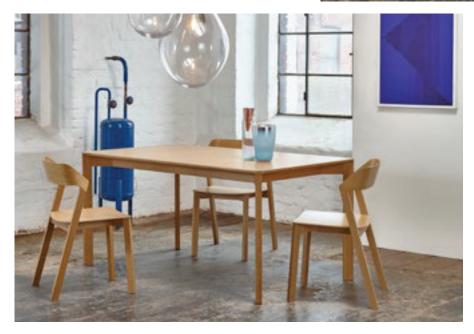

# EDDY

The Eddy Range in natural American ash timber finish adds a touch of warmth to any space and the 17mm tabletop thickness ensures durability and stability. The Eddy Range requires no assembly, making it an easy and convenient option for busy commercial project managers, interior designers, and furniture outfitters.