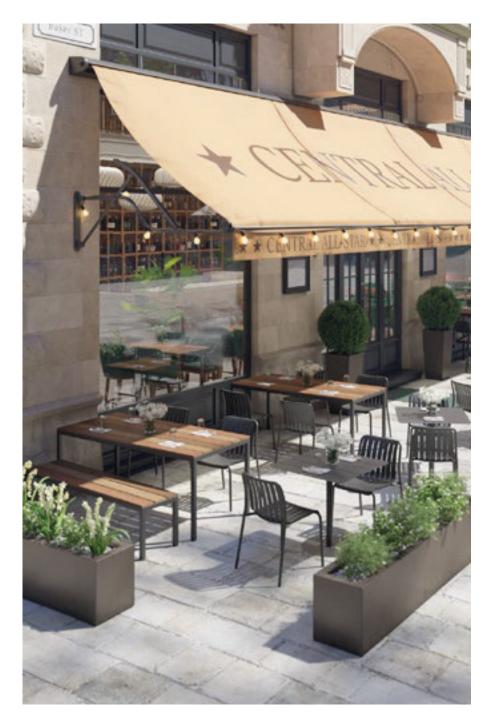

#### ROKU

The Roku outdoor range s a high-quality carefully curated collection of outdoor furniture designed specifically for commercial projects. Made from durable aluminium this range will sit seamlessly in any setting. The sleek and modern design, created by Bent Design Studio, makes this range ideal for both residential and commercial settings.