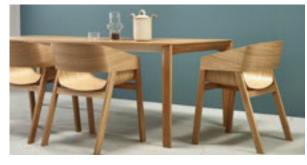

#### ΜΙΑ

The Mia Wooden Dining range is a celebration of sleek design and natural materials. The versatility of the Mia Wooden range in Natural Ash lies in its ability to blend seamlessly into any dining room decor. Its silhouette is a study in fluidity and grace, with a gently curved backrest and a seat that cradles the sitter.