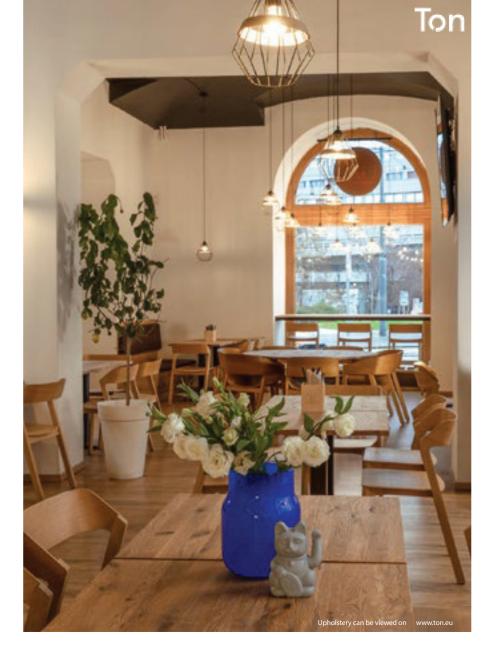

Upholstery can be viewed at www.ton.eu

Since 1859, when chair No. 14 was first introduced, more than 80 million units have been sold all over the world. Thanks to its low weight, attractive price and legendary strength, this chair quickly found its place in the cafes of Vienna, earning the nickname the "café chair".