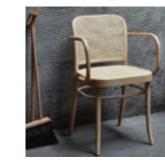

# ARKI

The Arki Armchair redefines comfort with its sleek design and thoughtful ergonomics. This armchair features a smooth, contoured backrest that flows seamlessly into the arms, providing support and a touch of elegance. The option of an added pad on the seat ensures a cozy sitting experience, marrying form with function in a beautifully designed piece.