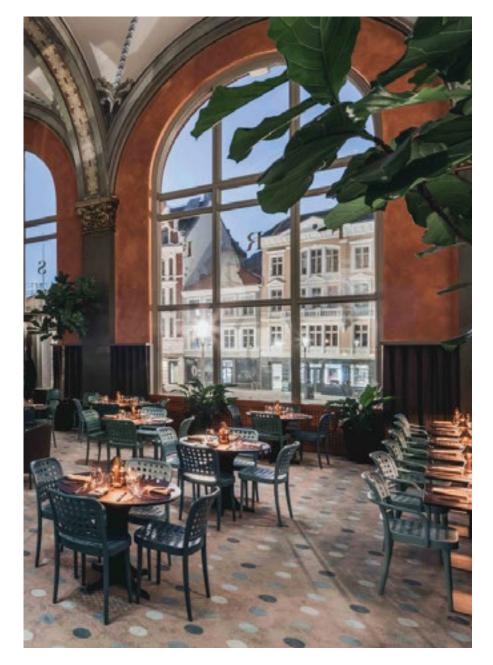

# PEBBLE

The Pebble Range is the ideal choice for commercial project managers, interior designers, and furniture outfitters looking for a stylish and versatile seating solution. The sled and 4-post frames are stackable up to 4-high, making it easy to store and transport multiple chairs when needed. The Pebble Range features a wide range of colours and finishes that will complement any decor.