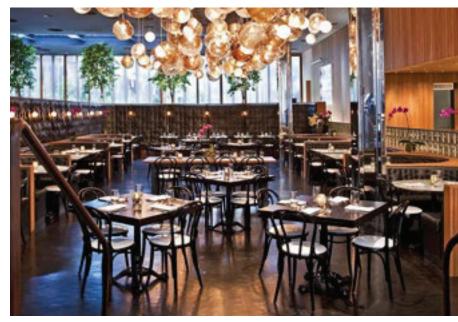

ny dining room. Designed by the renowned Swedish studio Claesson Koivisto Rune in collaboration with the Czech Republic, this chair harmoniously blends contemporary and classic elements.





Upholstery can be viewed at www.ton.eu





Since 1859, when chair No. 14 was first introduced, more than 80 million units have been sold all over the world. Thanks to its low weight, attractive price and legendary strength, this chair quickly found its place in the cafes of Vienna, earning the nickname the "café chair".







Beechwood













Beech Standard Finish

Beechwood







#### 18

The iconic bentwood 18 chair was first introduced in 1876 by Michael Thonet. The lightweight Ton 18 chair is handcrafted using revolutionary steam bending techniques by TON in the original Thonet factory.













# 30+33

The 30 armchair is one of the world's most popular classics, and was designed in 1859. The 30 armchair is timeless with versatile use; It fits equally well to the dining table, desk and as a seat in the hall.





Beechwood











Oak Standard Finish

Beech Standard Finish







# RIOJA

Versatility is a key characteristic of the Rioja Counter Stool, allowing it to seamlessly blend into various settings and interior styles. Whether it's used in a home bar, kitchen island, or commercial establishment, this counter stool effortlessly complements different design aesthetics, ranging from contemporary to traditional.



Pigment Finish European Oak Beechwood Upholstery can be viewed at www.ton.eu





#### ΥΥΥ

Three heights, three diameters and three good reasons to p