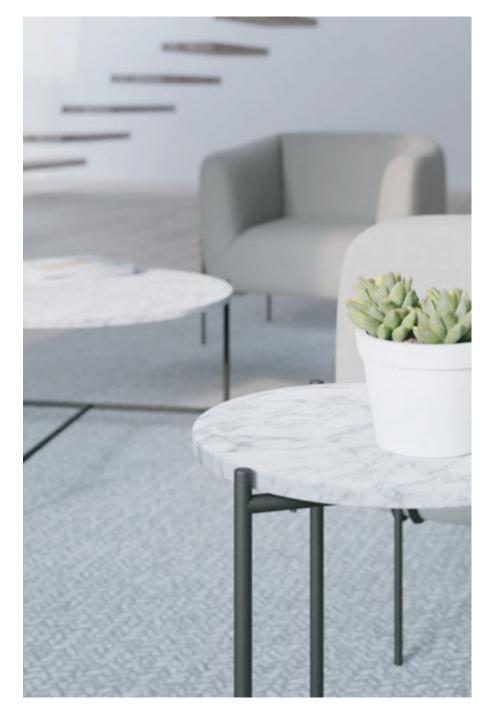

# SODA

The satin finish of the powder coated steel material gives the Soda Range a clean and modern look, making it a great choice for contemporary offices. The durable powder coated steel material ensures that the Soda Range will hold up well to daily use and is easy to clean. Additionally, its lightweight design makes it easy to move and reposition as needed,

\* Only available in Side Table