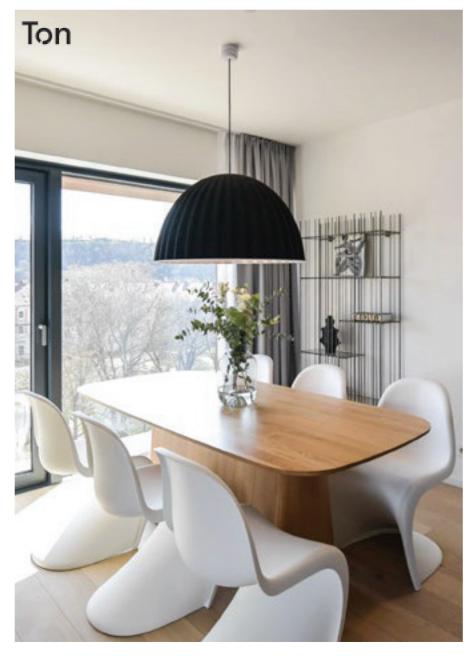

Upholstery can be viewed at www.ton.eu

Since 1859, when chair No. 14 was first introduced, more than 80 million units have been sold all over the world. Thanks to its low weight, attractive price and legendary strength, this chair quickly found its place in the cafes of Vienna, earning the nickname the "café chair".