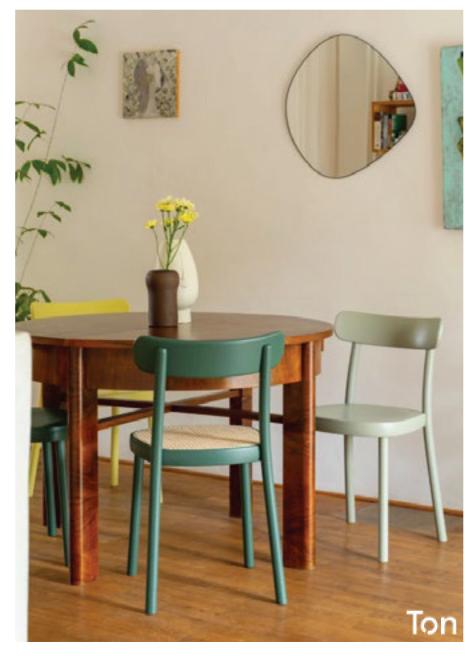

# MERANO

Elevate your dining experience with the Merano Range by TON. Featuring a solid wood base and pressed plywood seat and backrest, this chair blends sturdy construction with harmonious design. Its durable construction, and natural oak finish combine comfort and elegance.