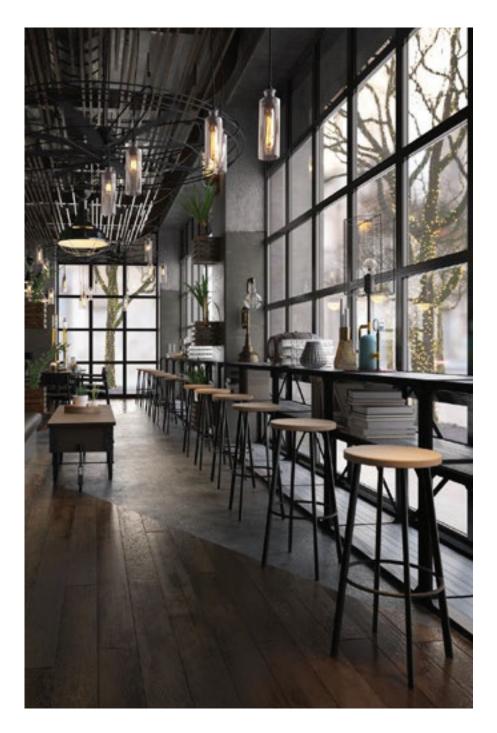

# HUGO

The Hugo stool is a versatile piece of furniture that is perfect for cafes, restaurants, hotels, and bars. This high-quality construction makes it ideal for use in commercial settings, where durability and stability are critical. The compact design of the stool makes it easy to move and store, making it ideal for spaces that need to be rearranged frequently.