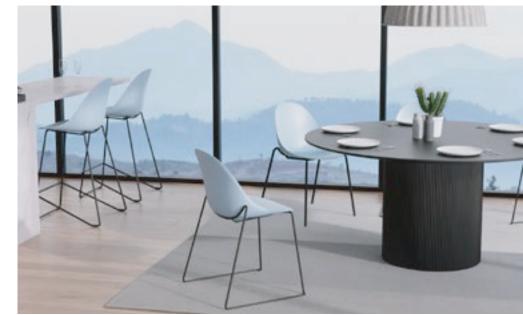

# PEBBLE

The Pebble Range is the ideal choice for commercial project managers, interior designers, and furniture outfitters looking for a stylish and versatile seating solution. The sled and 4-post frames are stackable up to 4-high, making it easy to store and transport multiple chairs when needed. The Pebble Range features a wide range of colours and finishes that will complement any decor.