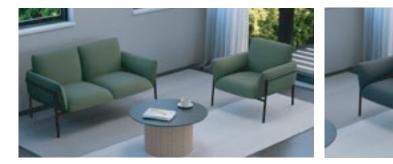

# ARKI

The Arki Armchair redefines comfort with its sleek design and thoughtful ergonomics. This armchair features a smooth, contoured backrest that flows seamlessly into the arms, providing support and a touch of elegance. The option of an added pad on the seat ensures a cozy sitting experience, marrying form with function in a beautifully designed piece.