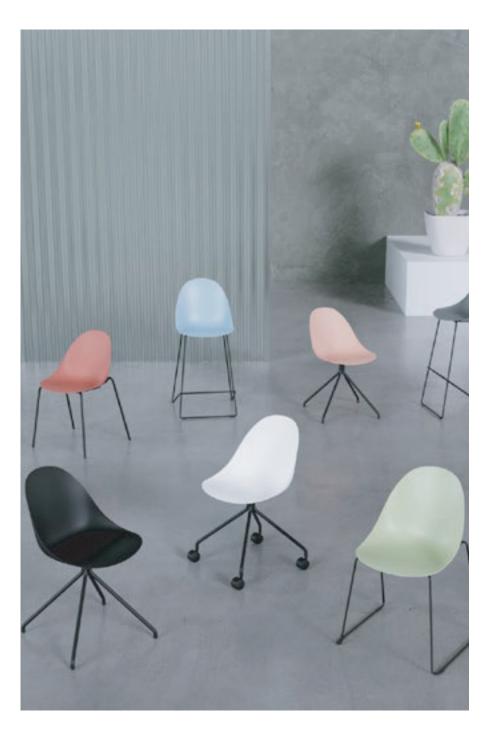

# PEBBLE

The Pebble Range is the ideal choice for commercial project managers, interior designers, and furniture outfitters looking for a stylish and versatile seating solution. The sled and 4-post frames are stackable up to 4-high, making it easy to store and transport multiple chairs when needed. The Pebble Range features a wide range of colours and finishes that will complement any decor.