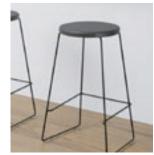

# HUGO

The Hugo stool is a versatile piece of furniture that is perfect for cafes, restaurants, hotels, and bars. This high-quality construction makes it ideal for use in commercial settings, where durability and stability are critical. The compact design of the stool makes it easy to move and store, making it ideal for spaces that need to be rearranged frequently.