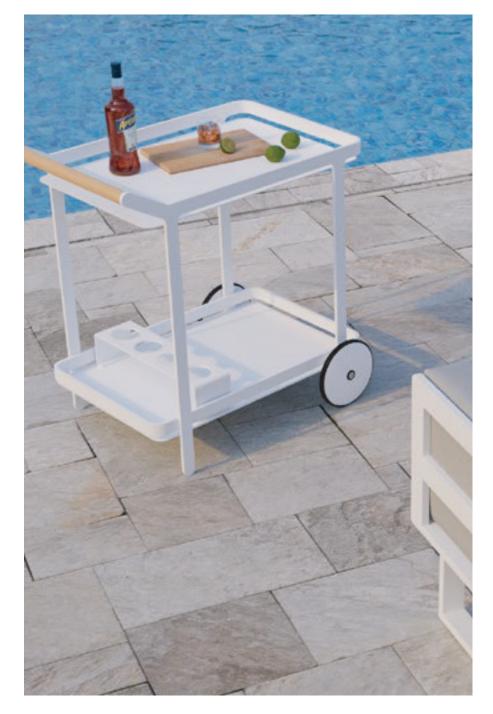

#### IMOLA

The bar cart is designed with style and functionality in mind, featuring an FSC certified teak timber handle and an aluminum powder coated frame in a four stylish colours. Whether you're hosting a cocktail party or simply need a mobile bar cart for your hotel or office, the Imola Outdoor Bar Cart is a practical and durable solution.