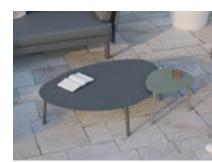

# NEXUS

The Nexus coffee table and side table boasts a beautiful solid marble top, making it a unique and stunning addition to any space. The legs of the Nexus Range are made from solid steel, ensuring both stability and durability. Whether you're furnishing a hotel, bar, or any other commercial space, the Nexus Marble range is the perfect choice for those who value quality and style.

Marble Options