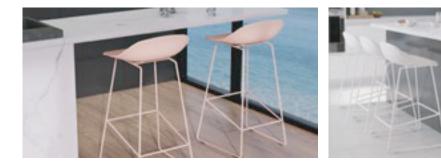

# RIOJA

Versatility is a key characteristic of the Rioja Counter Stool, allowing it to seamlessly blend into various settings and interior styles. Whether it's used in a home bar, kitchen island, or commercial establishment, this counter stool effortlessly complements different design aesthetics, ranging from contemporary to traditional.