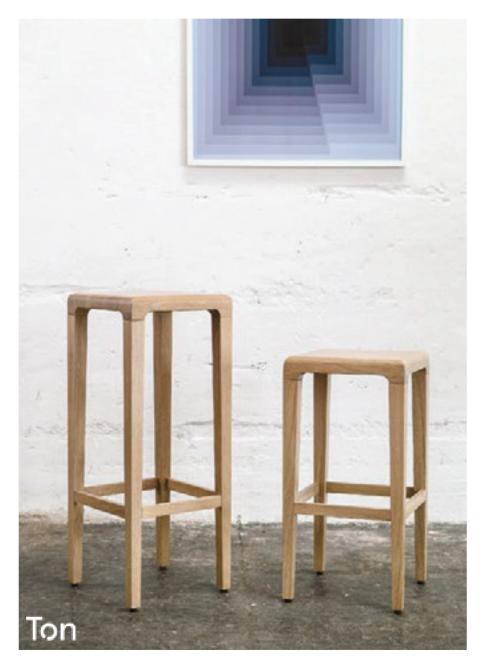

# RIOJA

Versatility is a key characteristic of the Rioja Counter Stool, allowing it to seamlessly blend into various settings and interior styles. Whether it's used in a home bar, kitchen island, or commercial establishment, this counter stool effortlessly complements different design aesthetics, ranging from contemporary to traditional.