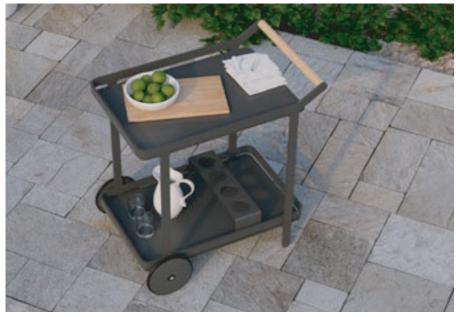

#### IMOLA

The bar cart is designed with style and functionality in mind, featuring an FSC certified teak timber handle and an aluminum powder coated frame in a four stylish colours. Whether you're hosting a cocktail party or simply need a mobile bar cart for your hotel or office, the Imola Outdoor Bar Cart is a practical and durable solution.