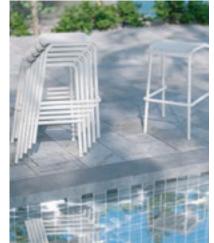

# PEBBLE

The Pebble Range is the ideal choice for commercial project managers, interior designers, and furniture outfitters looking for a stylish and versatile seating solution. The sled and 4-post frames are stackable up to 4-high, making it easy to store and transport multiple chairs when needed. The Pebble Range features a wide range of colours and finishes that will complement any decor.