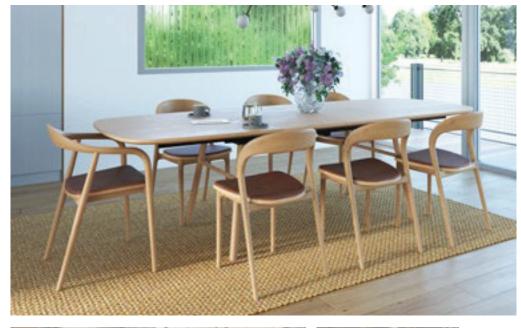

#### ΜΙΑ

The Mia Wooden Dining range is a celebration of sleek design and natural materials. The versatility of the Mia Wooden range in Natural Ash lies in its ability to blend seamlessly into any dining room decor. Its silhouette is a study in fluidity and grace, with a gently curved backrest and a seat that cradles the sitter.