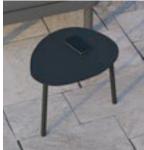

# SODA

The satin finish of the powder coated steel material gives the Soda Range a clean and modern look, making it a great choice for contemporary offices. The durable powder coated steel material ensures that the Soda Range will hold up well to daily use and is easy to clean. Additionally, its lightweight design makes it easy to move and reposition as needed,

\* Only available in Side Table