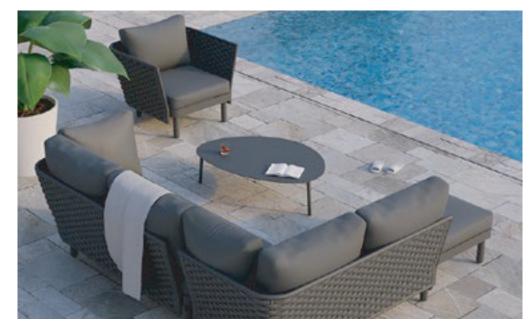

#### ROKU

The Roku outdoor range s a high-quality carefully curated collection of outdoor furniture designed specifically for commercial projects. Made from durable aluminium this range will sit seamlessly in any setting. The sleek and modern design, created by Bent Design Studio, makes this range ideal for both residential and commercial settings.

1

Colour Options

Teak Table Top Custom Table Top **Options** Available Please ask for more info

PROFILE & NOTION

The Notion and Profile chairs are a perfect solution for restaurant outfitting and restaurant furniture. With their stylish and contemporary design, these chairs are sure to impress your customers while providing a comfortable dining experience. Made from durable polypropylene, the chairs are both easy to clean and suitable for indoor and outdoor use.