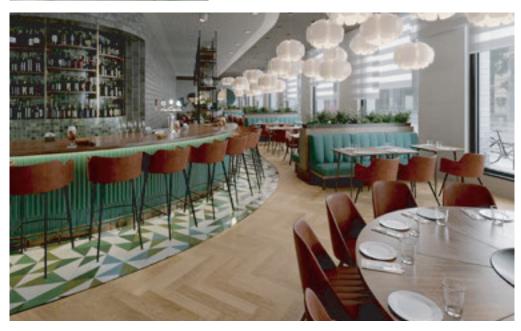

# HUGO

The Hugo stool is a versatile piece of furniture that is perfect for cafes, restaurants, hotels, and bars. This high-quality construction makes it ideal for use in commercial settings, where durability and stability are critical. The compact design of the stool makes it easy to move and store, making it ideal for spaces that need to be rearranged frequently.