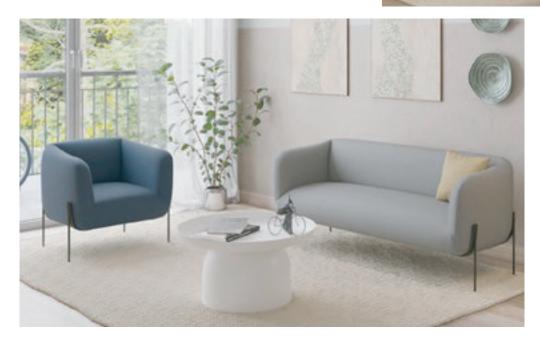

# ARKI

The Arki Armchair redefines comfort with its sleek design and thoughtful ergonomics. This armchair features a smooth, contoured backrest that flows seamlessly into the arms, providing support and a touch of elegance. The option of an added pad on the seat ensures a cozy sitting experience, marrying form with function in a beautifully designed piece.