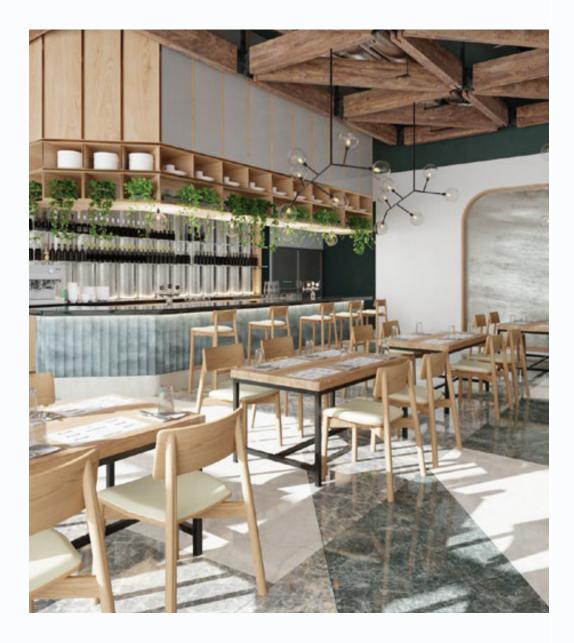

# ANDORRA

Add style and comfort to your hospitality spaces with the Andorra Range. Whether you are outfitting a restaurant, hotel, or café, this range will provide your guests with a comfortable dining experience. With its durable construction, it is built to withstand the daily wear and tear of the commercial environment.