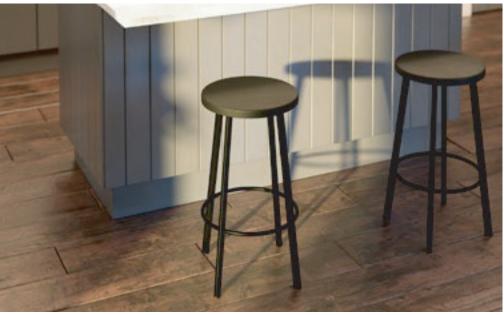

# HUGO

The Hugo stool is a versatile piece of furniture that is perfect for cafes, restaurants, hotels, and bars. This high-quality construction makes it ideal for use in commercial settings, where durability and stability are critical. The compact design of the stool makes it easy to move and store, making it ideal for spaces that need to be rearranged frequently.