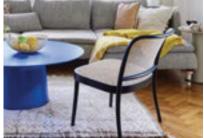

# RIOJA

Versatility is a key characteristic of the Rioja Counter Stool, allowing it to seamlessly blend into various settings and interior styles. Whether it's used in a home bar, kitchen island, or commercial establishment, this counter stool effortlessly complements different design aesthetics, ranging from contemporary to traditional.