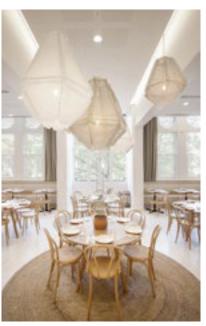

p, making it a perfect choice to elevate the style and comfort of your commercial or hospitality space.







Beech Standard Finish

Beechwood



















TON's 822 range is a chic and contemporary addition to any dining room. Designed by the renowned Swedish studio Claesson Koivisto Rune in collaboration with the Czech Republic, this chair harmoniously blends contemporary and classic elements.





Upholstery can be viewed at www.ton.eu





Since 1859, when chair No. 14 was first introduced, more than 80 million units have been sold all over the world. Thanks to its low weight, attractive price and legendary strength, this chair quickly found its place in the cafes of Vienna, earning the nickname the "café chair".







Beechwood













Beech Standard Finish

Beechwood







#### 18

The iconic bentwood 18 chair was first introduced in 1876 by Michael Thonet. The lightweight Ton 18 chair is handcrafted using revolutionary steam bending techniques by TON in the original Thonet factory.













# 30+33

The 30 armchair is one of the world's most popular classics, and was designed in 1859. The 30 armchair is timeless with versatile use; It fits equally well to the dining table, desk and as a seat in the hall.





Beechwood











Oak Standard Finish

Beech Standard Finish







# RIOJA

Versatility is a key characteristic of the Rioja Counter Stool, allowing it to seamlessly blend into various settings and interior styles. Whether it's used in a home bar, kitchen island, or commercial establishment, this counter stool effortlessly complements diffe