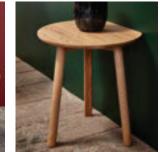

#### ΥΥΥ

Three heights, three diameters and three good reasons to play with design. When viewed from below, the leg base forms the letter Y, giving the collection its name. The dynamic edge on one side of the tabletop allows the coffee tables to sit neatly along a wall or next to another piece of furniture.