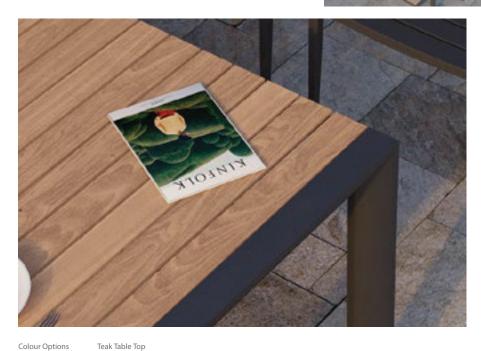

1

Colour Options

Teak Table Top Custom Table Top **Options** Available Please ask for more info

PROFILE & NOTION

The Notion and Profile chairs are a perfect solution for restaurant outfitting and restaurant furniture. With their stylish and contemporary design, these chairs are sure to impress your customers while providing a comfortable dining experience. Made from durable polypropylene, the chairs are both easy to clean and suitable for indoor and outdoor use.