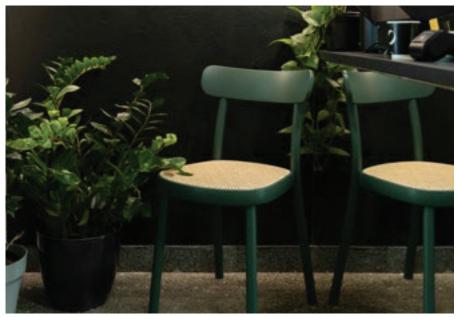

# MERANO

Elevate your dining experience with the Merano Range by TON. Featuring a solid wood base and pressed plywood seat and backrest, this chair blends sturdy construction with harmonious design. Its durable construction, and natural oak finish combine comfort and elegance.