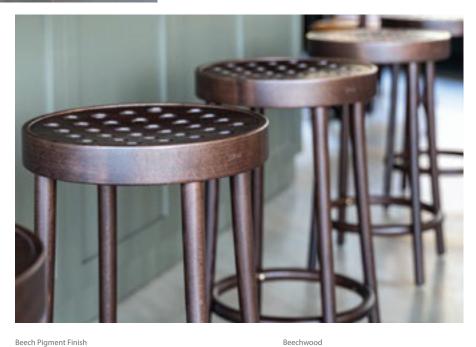

# RIOJA

Versatility is a key characteristic of the Rioja Counter Stool, allowing it to seamlessly blend into various settings and interior styles. Whether it's used in a home bar, kitchen island, or commercial establishment, this counter stool effortlessly complements different design aesthetics, ranging from contemporary to traditional.

Pigment Finish European Oak Beechwood Upholstery can be viewed at www.ton.eu